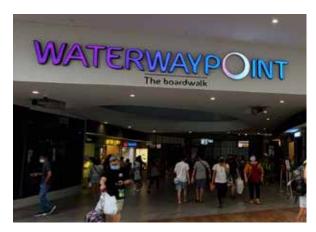

#### **PUNGGOL BY CAR/TAXI**

Park in Waterway Point Near Lobby B West Wing (Lobby A carpark entrance close)

Take the lift to level 1, you will see a drop off point, turn right walk towards KFC pillar

Turn right into Waterway Point, turn right at G2000