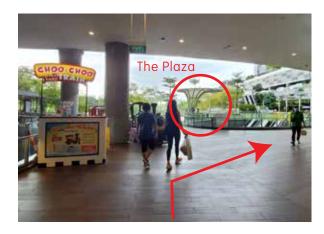

## **PUNGGOL BY CAR/TAXI**

You will see The Plaza on your left, turn right and continue

8 Walk straight till you see an escalator

Take the escalator up and walk straight, Kiztopia pillar is right ahead

Turn right and you will see Kiztopia Club Punggol