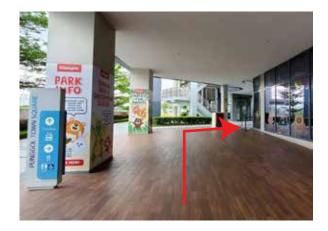

## **PUNGGOL BY CAR/TAXI**

You will see The Plaza on your left, turn right and continue

8 Walk straight till you see an escalator

Take the escalator up and walk straight, Kiztopia pillar is right ahead

Turn right and you will see Kiztopia Club Punggol

You are here @ Kiztopia Club Punggol