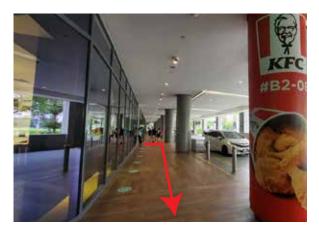

#### **PUNGGOL BY CAR/TAXI**

Park in Waterway Point Near Lobby B West Wing (Lobby A carpark entrance close)

Take the lift to level 1, you will see a drop off point, turn right walk towards KFC pillar

Turn right into Waterway Point, turn right at G2000