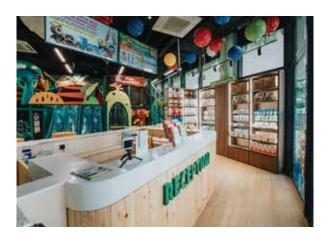

#### HOW TO GET TO

# Kiztopio

#### **PUNGGOL BY CAR/TAXI**



Park in Waterway Point Near Lobby B West Wing (Lobby A carpark entrance close)



Take the lift to level 1, you will see a drop off point, turn right walk towards KFC pillar



Turn right into Waterway Point, turn right at G2000



Walk straight to exit Waterway Point



Turn right, take the escalator to B1



Walk straight and turn right you will head towards The Plaza /
Town Square

### HOW TO GET TO



## **PUNGGOL BY CAR/TAXI**



You will see The Plaza on your left, turn right and continue



8 Walk straight till you see an escalator



Take the escalator up and walk straight, Kiztopia pillar is right ahead



Turn right and you will see Kiztopia Club Punggol



You are here @ Kiztopia Club Punggol