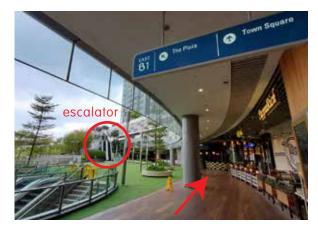

## **PUNGGOL BY CAR/TAXI**

You will see The Plaza on your left, turn right and continue

8 Walk straight till you see an escalator

Take the escalator up and walk straight, Kiztopia pillar is right ahead

Turn right and you will see Kiztopia Club Punggol