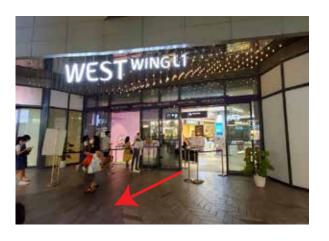

Walk straight to exit Waterway Point

Turn right, take the escalator to B1

Walk straight and turn right you will head towards The Plaza /
Town Square