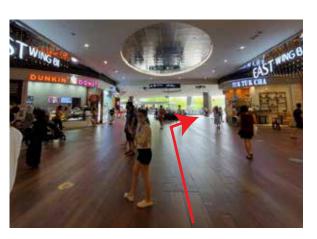

Walk straight to exit Waterway Point

Turn right, take the escalator to B1

Walk straight and turn right you will head towards The Plaza /
Town Square