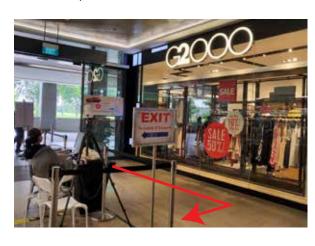

#### **PUNGGOL BY CAR/TAXI**

Park in Waterway Point Near Lobby B West Wing (Lobby A carpark entrance close)

Take the lift to level 1, you will see a drop off point, turn right walk towards KFC pillar

Turn right into Waterway Point, turn right at G2000