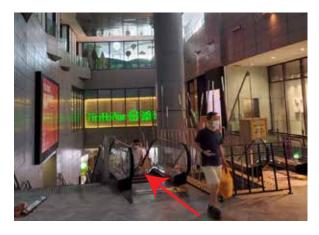

Walk straight to exit Waterway Point

Turn right, take the escalator to B1

Walk straight and turn right you will head towards The Plaza /
Town Square