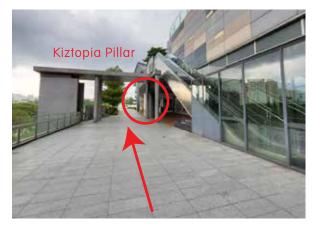

## **PUNGGOL BY CAR/TAXI**

You will see The Plaza on your left, turn right and continue

8 Walk straight till you see an escalator

Take the escalator up and walk straight, Kiztopia pillar is right ahead

Turn right and you will see Kiztopia Club Punggol